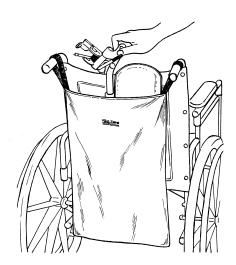

## **Use Instructions**

The vinyl footrest bags are to be placed on the back of the wheelchair by placing the loops around each of the respective wheelchair handles. The footrests should be placed in the bag bottomside first.

See Illustration.